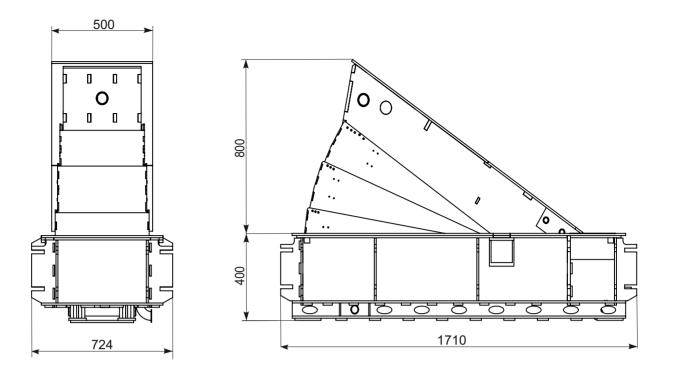

## **TECHNICAL SPECS:**

| Model                          | RB320-01                                        |
|--------------------------------|-------------------------------------------------|
| Installation type              | Shallow mounted                                 |
| Drive                          | Hydraulic                                       |
| Width, mm                      | 500                                             |
| Height, mm                     | 800                                             |
| Foundation case dimensions, mm | 1710x724x400                                    |
| Impact resistance, kJ          | 656                                             |
| Load per axle, t               | 15                                              |
| Rising time, sec               | 5,5                                             |
| Lowering time, sec             | 3,3                                             |
| Operating temperature*, °C     | -40/+60                                         |
| Power supply                   | 3 phase 400 V, 50/60 Hz                         |
| Protection level               | IP 67 for Road blocker<br>IP 55 for control box |
| Materials                      | Structural steel C22 (powder coated)            |