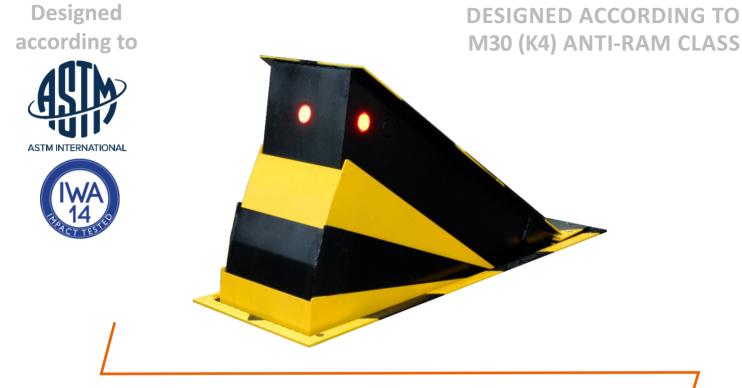

## ROAD BLOCKERS HIGH SECURITY CYCLOPES

RELIABLE, PRACTICAL AND COST-EFFECTIVE SOLUTION TO PROVIDE 100% SECURITY OF YOUR TERRITORY

High security Cyclopes designated for providing pedestrian friendly vehicle access control to protected perimeter. Being developed according to M30 (K4) anti-ram class, this modification ensures anti terrorist defense of site. In contrast to bollards, TiSO road blocker requires shallow mounting installation depth. This motorized platform has hydraulic drive and has been engineered to keep high intensity operation mode. Wide range of optional configurations enables it to be widely applicable security solution for variety of projects.