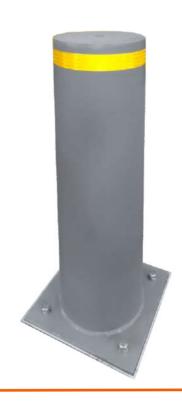

## FIXED/REMOVABLE BOLLARD RB343-65

Designed according to

RELIABLE, PRACTICAL AND COST-EFFECTIVE SOLUTION TO
PROVIDE 100% SECURITY OF YOUR TERRITORY

High security fixed/removable bollards are designed to prevent an unauthorized access of vehicles to secured perimeter and provide the highest level of anti-terror protection. TiSO RB343 bollard was designed according to ASTM F2656/F2656M-15 and IWA 14-1:2013 standards. That is reliable, durable, functional bollard to resist the impact. All of these factors put together, make this bollard a universal and effective vehicle access control solution.