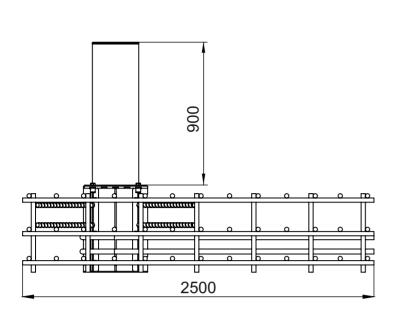

## **TECHNICAL SPECS:**

| Model                                         | RB343-65                                                                                                | RB343-65-F |
|-----------------------------------------------|---------------------------------------------------------------------------------------------------------|------------|
| Installation type                             | Removable                                                                                               | Fixed      |
| Diameter, mm                                  | 325                                                                                                     |            |
| Height, mm                                    | 900                                                                                                     |            |
| Wall thickness, mm                            | 20                                                                                                      |            |
| Installation depth (with foundation case), mm | 400                                                                                                     |            |
| Dimensions of underground structure, mm       | 2460x1460x350                                                                                           |            |
| Materials                                     | Galvanized and powder coated tube (any RAL up on request) Stainless steel sleeve / casing up on request |            |