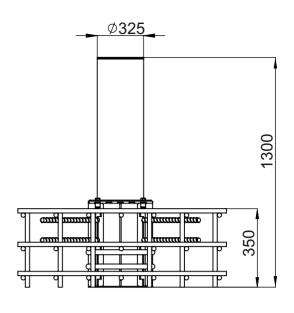

## **TECHNICAL SPECS:**

| Model                                         | RB343-65                                                                                                | RB343-65-F |
|-----------------------------------------------|---------------------------------------------------------------------------------------------------------|------------|
| Installation type                             | Removable                                                                                               | Fixed      |
| Diameter, mm                                  | 325                                                                                                     |            |
| Height, mm                                    | 900                                                                                                     |            |
| Wall thickness, mm                            | 20                                                                                                      |            |
| Installation depth (with foundation case), mm | 400                                                                                                     |            |
| Dimensions of underground structure, mm       | 2460x1460x350                                                                                           |            |
| Materials                                     | Galvanized and powder coated tube (any RAL up on request) Stainless steel sleeve / casing up on request |            |