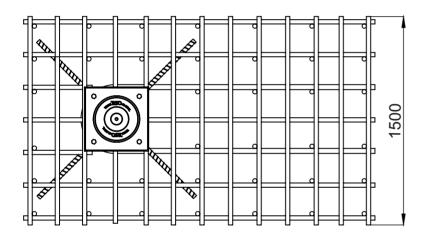

## **TECHNICAL SPECS:**

| Model                                         | RB343-65                                                                                                | RB343-65-F |
|-----------------------------------------------|---------------------------------------------------------------------------------------------------------|------------|
| Installation type                             | Removable                                                                                               | Fixed      |
| Diameter, mm                                  | 325                                                                                                     |            |
| Height, mm                                    | 900                                                                                                     |            |
| Wall thickness, mm                            | 20                                                                                                      |            |
| Installation depth (with foundation case), mm | 400                                                                                                     |            |
| Dimensions of underground structure, mm       | 2460x1460x350                                                                                           |            |
| Materials                                     | Galvanized and powder coated tube (any RAL up on request) Stainless steel sleeve / casing up on request |            |