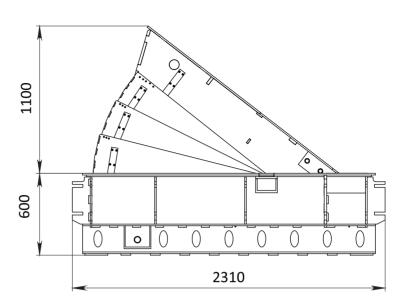

## **TECHNICAL SPECS:**

| Model                          | RB320-03                                        |
|--------------------------------|-------------------------------------------------|
|                                |                                                 |
| Installation type              | Shallow mounted                                 |
| Drive                          | Hydraulic                                       |
| Width, mm                      | 500                                             |
| Height, mm                     | 1100                                            |
| Foundation case dimensions, mm | 2310x724x600                                    |
| Impact resistance, kJ          | 1680                                            |
| Load per axle, t               | 15                                              |
| Rising time, sec               | 6,0                                             |
| Lowering time, sec             | 3,6                                             |
| Operating temperature*, °C     | -40/+60                                         |
| Power supply                   | 3 phase 400 V, 50/60 Hz                         |
| Protection level               | IP 67 for Road blocker<br>IP 55 for control box |
| Materials                      | Structural steel C22 (powder coated)            |