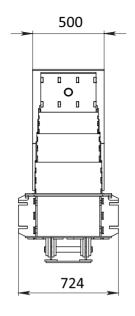

## **TECHNICAL SPECS:**

| Model                          | RB320-03                                        |
|--------------------------------|-------------------------------------------------|
|                                |                                                 |
| Installation type              | Shallow mounted                                 |
| Drive                          | Hydraulic                                       |
| Width, mm                      | 500                                             |
| Height, mm                     | 1100                                            |
| Foundation case dimensions, mm | 2310x724x600                                    |
| Impact resistance, kJ          | 1680                                            |
| Load per axle, t               | 15                                              |
| Rising time, sec               | 6,0                                             |
| Lowering time, sec             | 3,6                                             |
| Operating temperature*, °C     | -40/+60                                         |
| Power supply                   | 3 phase 400 V, 50/60 Hz                         |
| Protection level               | IP 67 for Road blocker<br>IP 55 for control box |
| Materials                      | Structural steel C22 (powder coated)            |