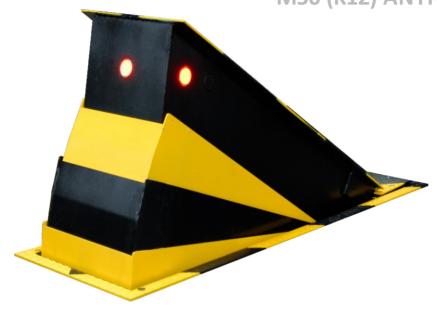

## ROAD BLOCKERS HIGH SECURITY CYCLOPES

Designed according to

DESIGNED ACCORDING TO M50 (K12) ANTI-RAM CLASS

RELIABLE, PRACTICAL AND COST-EFFECTIVE SOLUTION TO
PROVIDE 100% SECURITY OF YOUR TERRITORY

High security Cyclopes designated for providing pedestrian friendly vehicle access control to protected perimeter. Being developed according to M50 (K12) anti-ram class, this modification ensures anti terrorist defense of site. In contrast to bollards, TiSO road blocker requires shallow mounting installation depth. This motorized platform has hydraulic drive and has been engineered to keep high intensity operation mode. Wide range of optional configurations enables it to be widely applicable security solution for variety of projects.